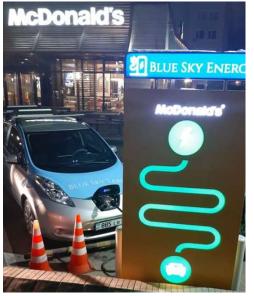

## Existing partners who are actively supporting our project McDonald's | Airport | Shymbulak

**Queue to Charge** 

CHAdeMo to Tesla Adapter

Yes, We Charge US Tesla

#### We Charge Electric Vehicles

Nissan Leaf, Tesla and All European EV Models

At Blue Sky We Drive for Gender Equality

43% of our team are Female (out of 28 employees)