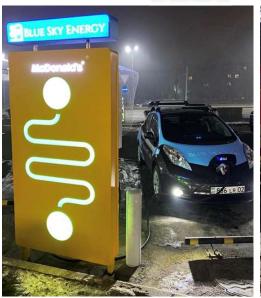

## Existing partners who are actively supporting our project McDonald's | Airport | Shymbulak

**Queue to Charge** 

CHAdeMo to Tesla Adapter

Yes, We Charge US Tesla

#### We Charge Electric Vehicles

Nissan Leaf, Tesla and All European EV Models

At Blue Sky We Drive for Gender Equality

43% of our team are Female (out of 28 employees)