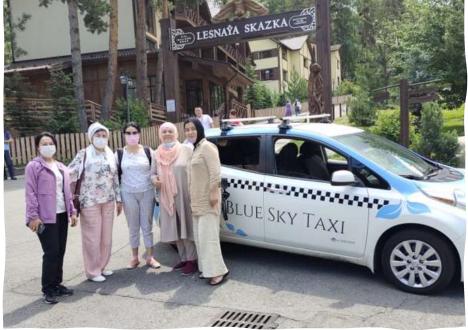

#### Our MISSION

Make your own contribution for A BETTER ECOLOGY and clean air for next generation



#### What was done so far

 Pioneered 1st Electric Taxi in Kazakhstan Launched Own EV Infrastructure





### 50 000 passengers

Already contributed to Almaty Ecology









#### Target Audience

• Medeo - Shymbulak





#### Target Audience

 Official Taxi Provider at Almaty International Airport















#### Target Audience

Corporate Partners and Hotels

# 7 000 Passengers per month

- Almaty Citizens
- City visitors
- Foreigners





## Existing partners who are actively supporting our project McDonald's | Airport | Shymbulak





















**Queue to Charge** 

CHAdeMo to Tesla Adapter

Yes, We Charge US Tesla

#### We Charge Electric Vehicles

Nissan Leaf, Tesla and All European EV Models



At Blue Sky We Drive for Gender Equality

43% of our team are Female (out of 28 employees)