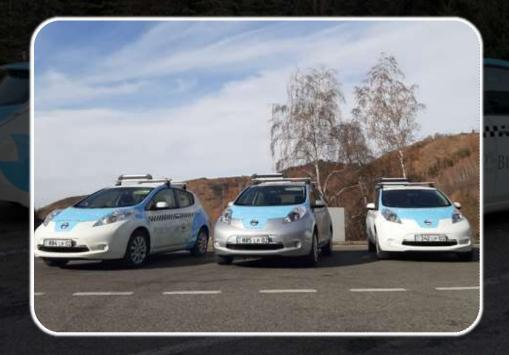

#### What was done so far

 Pioneered 1st Electric Taxi in Kazakhstan Launched Own EV Infrastructure

### 50 000 passengers

Already contributed to Almaty Ecology