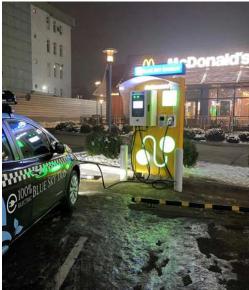

## Existing partners who are actively supporting our project McDonald's | Airport | Shymbulak

**Queue to Charge** 

CHAdeMo to Tesla Adapter

Yes, We Charge US Tesla

#### We Charge Electric Vehicles

Nissan Leaf, Tesla and All European EV Models

At Blue Sky We Drive for Gender Equality

43% of our team are Female (out of 28 employees)