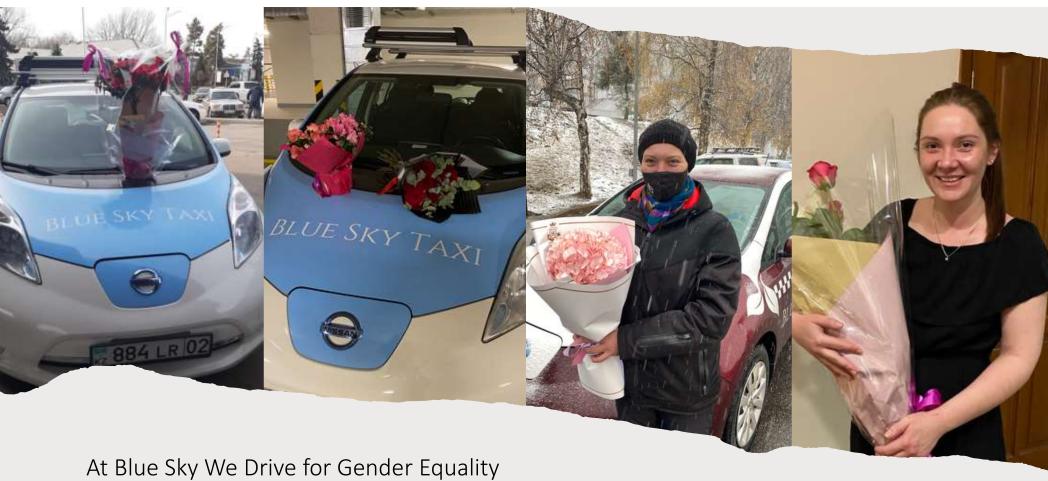

#### We Charge Electric Vehicles

Nissan Leaf, Tesla and All European EV Models

At Blue Sky We Drive for Gender Equality

43% of our team are Female (out of 28 employees)