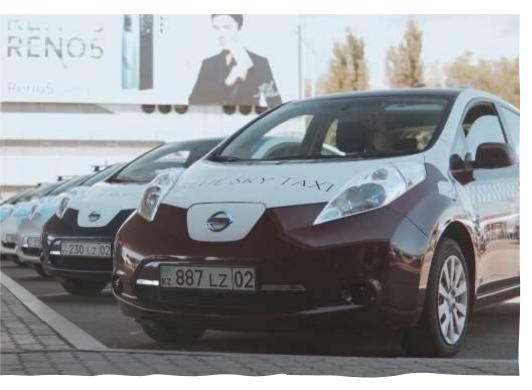

#### What was done so far

 Pioneered 1st Electric Taxi in Kazakhstan Launched Own EV Infrastructure

### 50 000 passengers

Already contributed to Almaty Ecology