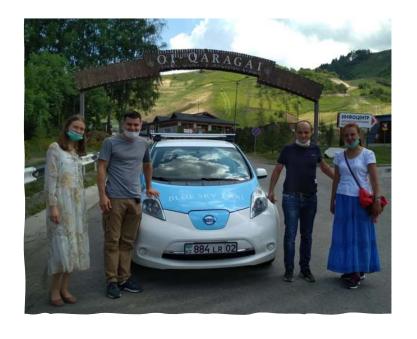

#### Our MISSION

Make your own contribution for A BETTER ECOLOGY and clean air for next generation



#### What was done so far

 Pioneered 1st Electric Taxi in Kazakhstan Launched Own EV Infrastructure





### 50 000 passengers

Already contributed to Almaty Ecology









#### Target Audience

• Medeo - Shymbulak





#### Target Audience

 Official Taxi Provider at Almaty International Airport















#### Target Audience

Corporate Partners and Hotels

# 7 000 Passengers per month

- Almaty Citizens
- City visitors
- Foreigners





## Existing partners who are actively supporting our project McDonald's | Airport | Shymbulak





















**Queue to Charge** 

CHAdeMo to Tesla Adapter

Yes, We Charge US Tesla

#### We Charge Electric Vehicles

Nissan Leaf, Tesla and All European EV Models



At Blue Sky We Drive for Gender Equality

43% of our team are Female (out of 28 employees)