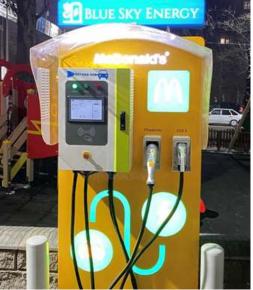

## Existing partners who are actively supporting our project McDonald's | Airport | Shymbulak

**Queue to Charge** 

CHAdeMo to Tesla Adapter

Yes, We Charge US Tesla

#### We Charge Electric Vehicles

Nissan Leaf, Tesla and All European EV Models

At Blue Sky We Drive for Gender Equality

43% of our team are Female (out of 28 employees)