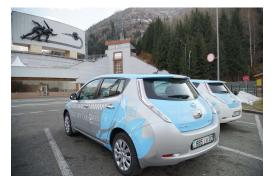

### We Charge Electric Vehicles

Nissan Leaf, Tesla and All European EV Models

Blue Sky Taxi

1st

Electric Taxi in Kazakhstan

Tokyo London New York Almaty

## Zero Emission

**Unique Branding** 