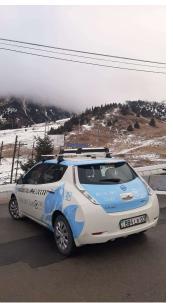

## THE FIRST ELECTRIC TAXI IN ALMATY AND KAZAKHSTAN

### We Charge Electric Vehicles

Nissan Leaf, Tesla and All European EV Models

Blue Sky Taxi

1st

Electric Taxi in Kazakhstan

Tokyo London New York Almaty

### **We Contribute to Almaty City Image**

#### **International Airport**

Medeo - Shymbulak

### Taxi Launch Medeo-Shymbulak-Airport

**EV Charging Stations across the city** 