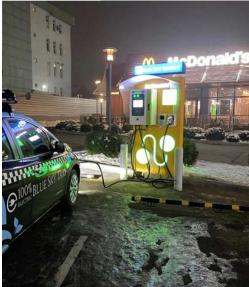

## Existing partners who are actively supporting our project McDonald's & Restaurant SHAFRAN

**Queue to Charge** 

CHAdeMo to Tesla Adapter

Yes, We Charge US Tesla

### We Charge Electric Vehicles

Nissan Leaf, Tesla and All European EV Models

Blue Sky Taxi

1st

Electric Taxi in Kazakhstan

Tokyo London New York Almaty