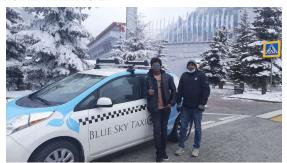

## THE FIRST ELECTRIC TAXI IN ALMATY AND KAZAKHSTAN

### We Charge Electric Vehicles

Nissan Leaf, Tesla and All European EV Models

Blue Sky Taxi

1st

Electric Taxi in Kazakhstan

Tokyo London New York Almaty