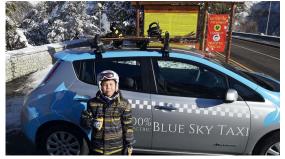

### We Charge Electric Vehicles

Nissan Leaf, Tesla and All European EV Models

Blue Sky Taxi

1st

Electric Taxi in Kazakhstan

Tokyo London New York Almaty