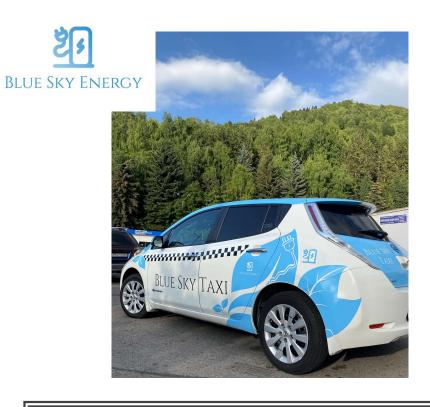

## THE FIRST ELECTRIC TAXI IN ALMATY AND KAZAKHSTAN

### We Charge Electric Vehicles

Nissan Leaf, Tesla and All European EV Models

Blue Sky Taxi

1st

Electric Taxi in Kazakhstan

Tokyo London New York Almaty