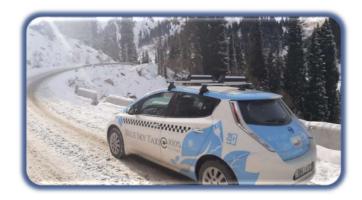

#### **International Airport**

Medeo - Shymbulak

### Taxi Launch Medeo-Shymbulak-Airport

**EV Charging Stations across the city** 