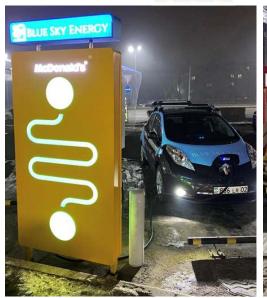

## Existing partners who are actively supporting our project McDonald's & Restaurant SHAFRAN

**Queue to Charge** 

CHAdeMo to Tesla Adapter

Yes, We Charge US Tesla

### Taxi Launch Medeo-Shymbulak-Airport

**EV Charging Stations across the city** 