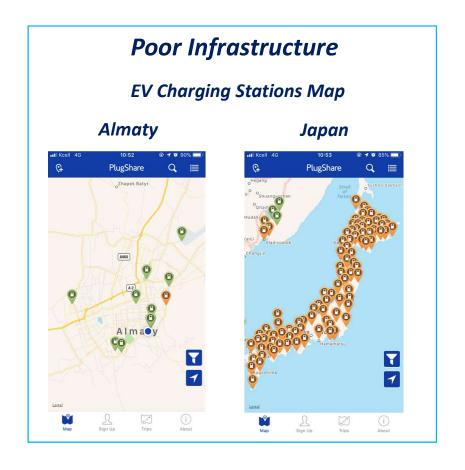

## Why we have such a small number of EVs 2 Main Reasons

Source: PlugShare App

Infrastructure Solution - DC Fast Charging Stations

1 hour of charging will provide range of 140 km