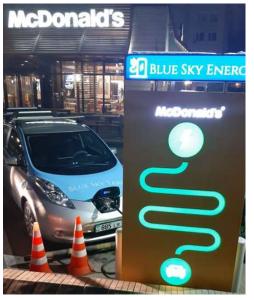

## Existing partners who are actively supporting our project McDonald's & Restaurant SHAFRAN

**Queue to Charge** 

CHAdeMo to Tesla Adapter

Yes, We Charge US Tesla

### We Charge Electric Vehicles

Nissan Leaf, Tesla and All European EV Models

Blue Sky Taxi

1st

Electric Taxi in Kazakhstan

Tokyo London New York Almaty