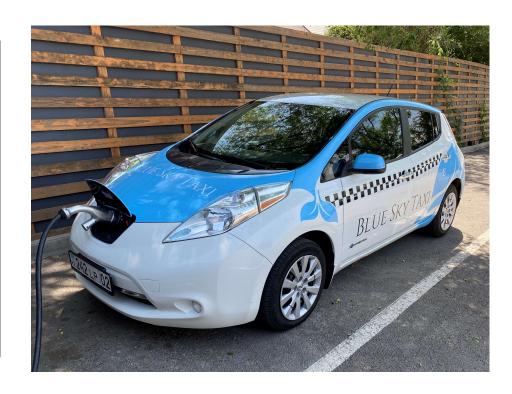

## Why we have such a small number of EVs 2 Main Reasons

Source: PlugShare App

Infrastructure Solution - DC Fast Charging Stations

1 hour of charging will provide range of 140 km

## Existing partners who are actively supporting our project McDonald's & Restaurant SHAFRAN

**Queue to Charge** 

CHAdeMo to Tesla Adapter

Yes, We Charge US Tesla