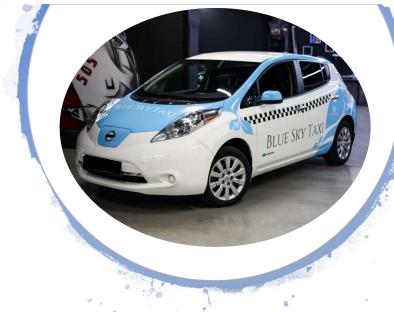

### We Charge Electric Vehicles

Nissan Leaf, Tesla and All European EV Models

Blue Sky Taxi

1st

Electric Taxi in Kazakhstan

Tokyo London New York Almaty