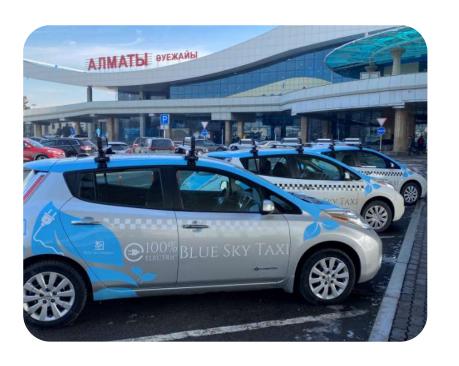

## THE FIRST ELECTRIC TAXI IN ALMATY AND KAZAKHSTAN

### We Charge Electric Vehicles

Nissan Leaf, Tesla and All European EV Models

Blue Sky Taxi

1st

Electric Taxi in Kazakhstan

Tokyo London New York Almaty